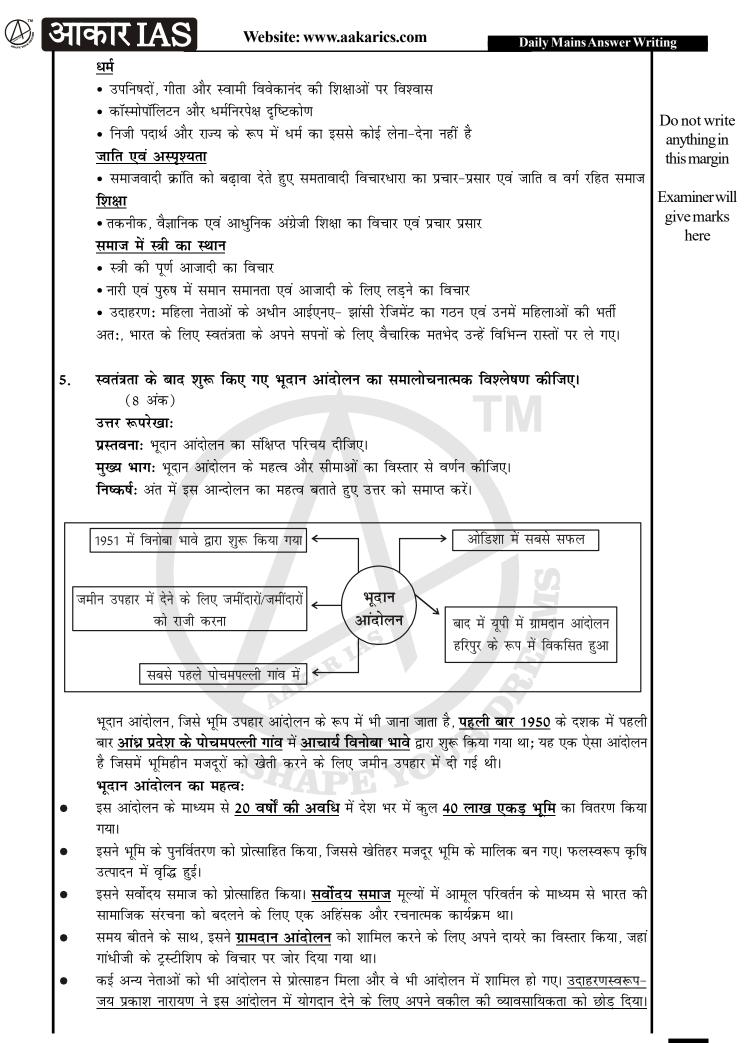

(12)

| ) आव   | <b>brlas</b> Website: www.aakarics.com     Daily Mains Answer William                                                                                                                                             | iting        |
|--------|-------------------------------------------------------------------------------------------------------------------------------------------------------------------------------------------------------------------|--------------|
|        | <ul> <li>कटाव को कम करने के लिए स्थायी भूमि उपयोग को बढावा देने के लिए नीति परिवर्तन</li> </ul>                                                                                                                   | iving        |
|        | • वनस्पति आवरण का संरक्षण जिससे मिट्टी का क्षरण रुकेगा                                                                                                                                                            |              |
|        | • वैकल्पिक खेती और औद्योगिक तकनीक                                                                                                                                                                                 |              |
|        | <ul> <li>शुष्क भूमि के बाहरी आर्थिक अवसरों की स्थापना करना</li> </ul>                                                                                                                                             | Do not write |
|        | • सतत कृषि का अभ्यास                                                                                                                                                                                              | anything in  |
|        | <ul> <li>नियमित रूप से किए जाने वाले पर्यावरण वानिकी का अभ्यास</li> </ul>                                                                                                                                         | this margin  |
|        | • पुनर्नवीनीकरण कागज का उपयोग                                                                                                                                                                                     |              |
|        | • मरुस्थलीकरण के बारे में जागरूकता बढाना                                                                                                                                                                          | Examinerwill |
|        | वैश्विक स्तर पर किए गए उपायः                                                                                                                                                                                      | give marks   |
|        | • UNCCD: पहला कानूनी रूप से अंतर्राष्ट्रीय समझौता                                                                                                                                                                 | here         |
|        | • बॉन चुनौती: 2020 तक दुनिया की 150 मिलियन हेक्टेयर भूमि की कटाई को कम करना और खराब हो                                                                                                                            |              |
|        | चुकी भूमि को 2030 तक 35030 हेक्टेयर तक लाना है।                                                                                                                                                                   |              |
|        | • एसडीजी- 15, 2030: स्थायी भूमि के उपयोग को बढा़वा देना                                                                                                                                                           |              |
|        | भारत द्वारा किए गए उपायः                                                                                                                                                                                          |              |
|        | • मृदा संरक्षण के लिए नदी घाटी परियोजना और बाढ़ प्रवण नदियों का संरक्षण (2000)                                                                                                                                    |              |
|        | • राष्ट्रीय वनीकरण कार्यक्रम (2000)                                                                                                                                                                               |              |
|        | <ul> <li>नेशनल एक्शन प्रोग्राम टू कॉम्बैट डेजर्टिफिकेशन (2001)</li> </ul>                                                                                                                                         |              |
|        | • पशुभोजन और भोजन विकास योजना (2010)                                                                                                                                                                              |              |
|        | • ग्रीन इंडिया पर राष्ट्रीय मिशन (2014)                                                                                                                                                                           |              |
|        | मरुस्थलीकरण को समापन करने का सबसे अच्छा अवसर दुनिया को जलवायु परिवर्तन के प्रभावों को स्थिर करना                                                                                                                  |              |
|        | होगा, वन्यजीव                                                                                                                                                                                                     |              |
|        | प्रजातियों को बचाना होगा और हमारी भलाई की रक्षा करनी होगी।                                                                                                                                                        |              |
|        |                                                                                                                                                                                                                   |              |
| 3.     | सन 1907 के सूरत विभाजन के कारणों का परीक्षण करें साथ ही गरमपंथियों और नरमपंथियों द्वारा                                                                                                                           |              |
|        | अपनाए गए उद्देश्यों और उपायों के अंतर को स्पष्ट करें।                                                                                                                                                             |              |
|        | (8 अंक)                                                                                                                                                                                                           |              |
| उत्तर- | बंग-भंग आंदोलन के लिए नरमपंथी और गरमपंथी एक साथ काम कर रहे थे। गरमपंथियों का विचार था कि,<br>आंदोलन का विस्तार किया जाना चाहिए और सरकार को निशाना बनाना चाहिए।                                                    |              |
|        |                                                                                                                                                                                                                   |              |
|        | अंग्रेजों द्वारा प्रशासनिक सुधारों की प्रक्रिया को देखने के लिए जिस उदारवादी नेतृत्व को आमंत्रित किया गया था,<br>उसे लगा कि इस समय अंग्रेजों को उकसाना खतरनाक होगा। इस प्रकार दोनों पक्ष एक-दूसरे को शत्रु के रूप |              |
|        | में देखने लगे। गरमपंथी नेता तिलक और उदारवादी नेता गोखले विभाजन से बचना चाहते थे क्योंकि वे जानते                                                                                                                  |              |
|        | थे कि विभाजित कांग्रेस को आसानी से अंग्रेजों द्वारा वश में किया जा सकता है। लेकिन उन्हें अपने गुटों के दूसरे                                                                                                      |              |
|        | नेताओं के सामने घुटने टेकने पड़े। अंत में रास बिहारी घोष की अध्यक्षता में वर्ष 1907 में सूरत में पार्टी का                                                                                                        |              |
|        | विभाजन हो गया।                                                                                                                                                                                                    |              |
|        | विभाजन के तुरंत बाद गरमपंथियों के नेताओं का सरकार द्वारा दमन किया गया, जिससे गुट नेत्रत्व विहीन हो गया।                                                                                                           |              |
|        | तिलक को बर्मा में कैद कर लिया गया:                                                                                                                                                                                |              |
|        | अरबिंदो घोष ने धर्म के लिए राजनीति छोड़ दी। पाल राजनीति से सेवानिवृत्त हो गए और लाला लाजपत राय एक                                                                                                                 |              |
|        | लम्बे प्रवास के लिए विदेश चले गए। नरमपंथियों को भी मूर्ख बनाया गया और मॉर्ले मिंटो सुधार द्वारा कोई रियायत                                                                                                        |              |
|        | नहीं दी गई। इसके स्थान पर इसने सांप्रदायिकता के बीज बोए, जिसके कारण अंतत: भारत का विभाजन हुआ।                                                                                                                     |              |
|        | उन्होंने अपनी विश्वसनीयता और समर्थन खो दिया। 1907-1914 की अवधि कांग्रेस के लिए अंधकारमय थी।                                                                                                                       |              |
|        | गरमपंथियों और नरमपंथियों के बीच अंतरः                                                                                                                                                                             |              |
|        | नरमपंथी गरमपंथी                                                                                                                                                                                                   |              |
|        | <ul> <li>सामाजिक आधार–शहरों में जमीदार और उच्च मध्यम वर्गीय</li> <li>सामाजिक आधार–शिक्षित मध्यम</li> </ul>                                                                                                        |              |
|        | वर्गीय निम्न मध्यम वर्गीय                                                                                                                                                                                         |              |
|        | <ul> <li>वैचारिक प्रेरणा पश्चिमी उदारवादी विचार और यूरोपीय इतिहास</li> </ul>                                                                                                                                      |              |
|        | सांस्कृतिक विरासत और हिन्दू                                                                                                                                                                                       |              |
|        | परंपरा के प्रतीक                                                                                                                                                                                                  |              |
|        |                                                                                                                                                                                                                   |              |
| •      |                                                                                                                                                                                                                   |              |